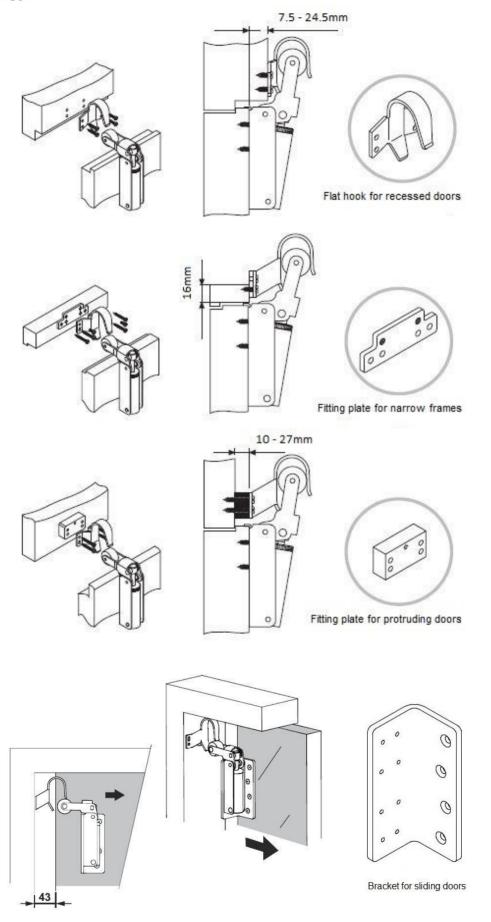

luminium)

### **Models:**





| Mod.  | F (Newtons) | cm  | kg  |  |
|-------|-------------|-----|-----|--|
| FR 0G | 30          | 75  | 15  |  |
| FR 1G | 60          | 85  | 40  |  |
| FR 2G | 80          | 110 | 80  |  |
| FR 3G | 115         | 125 | 100 |  |



# **Justor Door Dampers**

## **Dimensions:**



| Model | Α     | В  | С     | D  | E  | F    | G  | Н  |
|-------|-------|----|-------|----|----|------|----|----|
| FR 0G | 183.5 | 75 | 108.5 | 32 | 27 | 66.5 | 49 | 64 |
| FR 1G | 103.5 | ,5 | 100.5 | 32 | 21 | 00.5 | 73 | 04 |
| FR 2G | 200   | 75 | 125   | 36 | 27 | 66.5 | 49 | 64 |
| FR 3G |       |    |       |    |    |      |    |    |



Installation limits when using the standard hook supplied with the door damper.



# **Justor Door Dampers**

## **Accessories:**