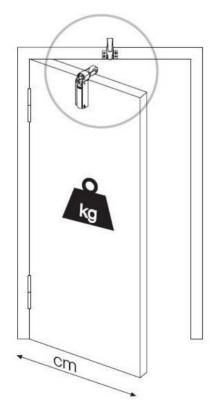

### **Models:**

| Mod.  | F (Newtons) | cm  | kg  |  |
|-------|-------------|-----|-----|--|
| FR 0G | 30          | 75  | 15  |  |
| FR 1G | 60          | 85  | 40  |  |
| FR 2G | 80          | 110 | 80  |  |
| FR 3G | 115         | 125 | 100 |  |

Installation limits when using the standard hook supplied with the door damper.