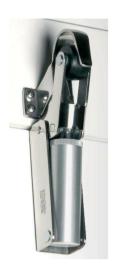

# **Justor Door Dampers**

### Overview:

- Eliminates possible door slams
- Acts on the final 10° of closing
- Secures the door in the closed position
- Quick and easy to install
- Adjustable closing speed
- Mounting bracket for use on sliding doors

### **Material:**

- Silver aluminium version for internal doors (Housing and hook: painted steel, Damper cylinder: anodised aluminium)
- Stainless steel version for external doors (Housing and hook: 304 stainless steel, Damper cylinder: anodised aluminium)