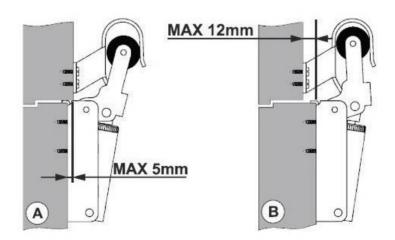

anodised aluminium)
- Stainless steel version for external doors (Housing and hook: 304 stainless steel, Damper cylinder: anodised aluminium)

### **Models:**





| Mod.  | F (Newtons) | cm  | kg  |  |
|-------|-------------|-----|-----|--|
| FR 0G | 30          | 75  | 15  |  |
| FR 1G | 60          | 85  | 40  |  |
| FR 2G | 80          | 110 | 80  |  |
| FR 3G | 115         | 125 | 100 |  |



# **Justor Door Dampers**

## **Dimensions:**



| Model | Α     | В  | С     | D  | E  | F    | G  | Н  |
|-------|-------|----|-------|----|----|------|----|----|
| FR 0G | 183.5 | 75 | 108.5 | 32 | 27 | 66.5 | 49 | 64 |
| FR 1G | 103.5 | ,5 | 100.5 | 32 | 21 | 00.5 | 73 | 04 |
| FR 2G | 200   | 75 | 125   | 36 | 27 | 66.5 | 49 | 64 |
| FR 3G |       |    |       |    |    |      |    |    |



Installation limits when using the standard hook supplied with the door damper.



# **Justor Door Dampers**

## **Accessories:**