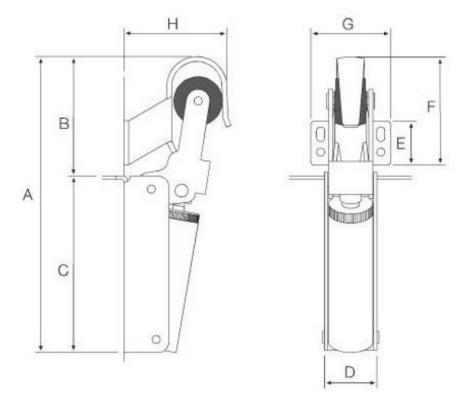

## **Dimensions:**

| Model | Α     | В  | С     | D  | E  | F    | G  | Н  |
|-------|-------|----|-------|----|----|------|----|----|
| FR 0G | 183.5 | 75 | 108.5 | 32 | 27 | 66.5 | 49 | 64 |
| FR 1G | 103.5 | ,5 | 100.5 | 32 | 21 | 00.5 | 73 | 04 |
| FR 2G | 200   | 75 | 125   | 36 | 27 | 66.5 | 49 | 64 |
| FR 3G |       |    |       |    |    |      |    |    |