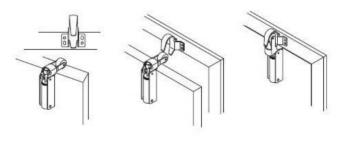

# **Justor Door Dampers**

### Overview:



- Eliminates possible door slams
- Acts on the final 10° of closing
- Secures the door in the closed position
- Quick and easy to install
- Adjustable closing speed
- Mounting bracket for use on sliding doors

### **Material:**

- Silver aluminium version for internal doors (Housing and hook: painted steel, Damper cylinder: anodised aluminium)
- Stainless steel version for external doors (Housing and hook: 304 stainless steel, Damper cylinder: anodised aluminium)

### **Models:**





| Mod.  | F (Newtons) | cm  | kg  |  |
|-------|-------------|-----|-----|--|
| FR 0G | 30          | 75  | 15  |  |
| FR 1G | 60          | 85  | 40  |  |
| FR 2G | 80          | 110 | 80  |  |
| FR 3G | 115         | 125 | 100 |  |



# **Justor Door Dampers**

## **Dimensions:**



| Model | Α     | В  | С     | D  | E  | F    | G  | Н  |
|-------|-------|----|-------|----|----|------|----|----|
| FR 0G | 183.5 | 75 | 108.5 | 32 | 27 | 66.5 | 49 | 64 |
| FR 1G | 103.5 | ,5 | 100.5 | 32 | 21 | 00.5 | 73 | 04 |
| FR 2G | 200   | 75 | 125   | 36 | 27 | 66.5 | 49 | 64 |
| FR 3G |       |    |       |    |    |      |    |    |



Installation limits when using the standard hook supplied with the door damper.



# **Justor Door Dampers**

## **Accessories:**